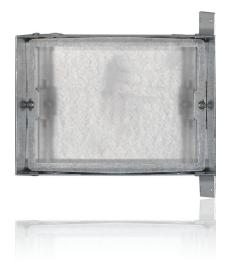

Vantage's TPT2 7" Standard Install Kit is designed to mount the TPT2 7" Touchscreen and is primarily for new construction applications. For simplicity the Wall Box may be mounted on the left or right side of the framing studs, an optional bracket VHA-1112 is available to support the Wall Box centrally between framing studs. An inner support ring is pre-installed and used to fix horizontall rotation and z dimension for perfect on-wall alignment of the Touchscreen. Rough-in should include power and communication pre-wire via an Ethernet POE connection.

### Product Highlights

- 12VDC 2A Power supply optional if POE injector is not used
- 4.38" x 6.38" x 2.56" (111mm x 162mm x 65mm)
- Generally for mounting behind standard dry wall our decorated surface
- TPT2 7" requires power and communication pre-wire via an Ethernet
- POE connection
- Kit comes complete with adjustable support frame

### **General Specifications**

ModelTPT27-STD-INSTALLWeight1.3lbsKit ContentsInstall metal wall box

Power and Communication Pre-wire via Ethernet POE connection