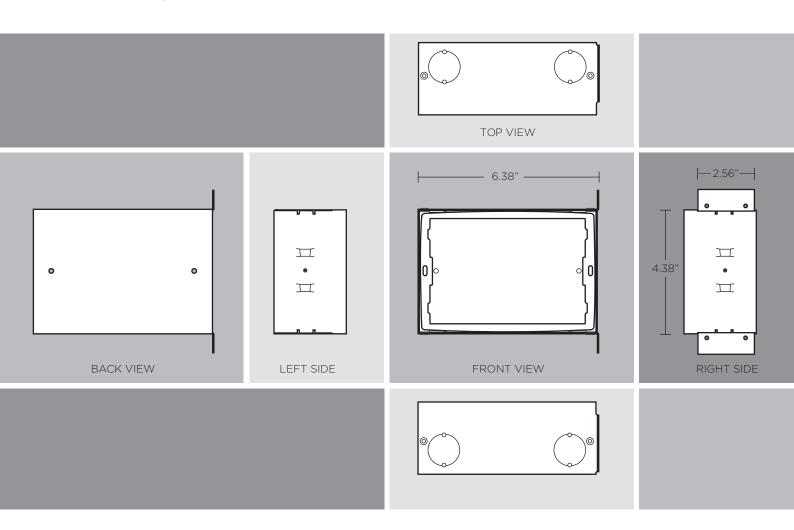

### Product Highlights

- 12VDC 2A Power supply optional if POE injector is not used
- 4.38" x 6.38" x 2.56" (111mm x 162mm x 65mm)
- Generally for mounting behind standard dry wall our decorated surface
- TPT2 7" requires power and communication pre-wire via an Ethernet
- POE connection
- Kit comes complete with adjustable support frame

# **Specifications**

| Dimondi | onc  | LIMA |
|---------|------|------|
| Dimensi | ons. | HWD  |

4.38" x 6.38" x 2.56" 111mm x 162mm x 65mm

### **General Specifications**

ModelTPT27-STD-INSTALLWeight1.3lbsKit ContentsInstall metal wall box

Power and Communication Pre-wire via Ethernet POE connection